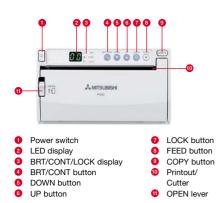

The comfortable adjustment possibilities make the P93DW your personal assistant. You have the choice between 7 different picture formats and can insert texts of up to 40 characters or a date & time stamp. When printing more than one picture you save paper as the space between the individual pictures can be reduced (paper save function). Also, while the adjustment of your P93DW is easy, the lock function enables you to protect your individual settings for as long as you want.

- 325 dpi high resolution printhead
- Print speed from 3.7 seconds
- Compact size of only 154 x 90 x 256 mm
- Quick and easy adjustment on the front panel
- Panorama-print up to 100 x 450 mm
- Extensive adjustment possibilities using the printer driver