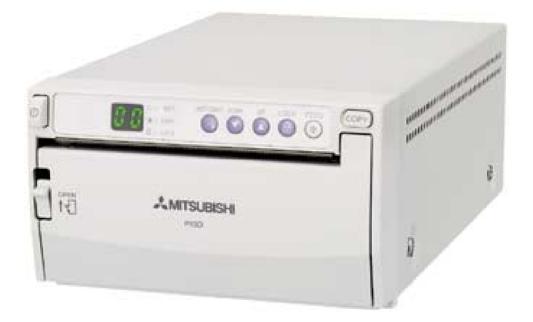

## P93DW

| Model                           | P93DW                                                                                                                                                                                                                                                                                                                                                         |
|---------------------------------|---------------------------------------------------------------------------------------------------------------------------------------------------------------------------------------------------------------------------------------------------------------------------------------------------------------------------------------------------------------|
| Print Method                    | Thermal-sensitive                                                                                                                                                                                                                                                                                                                                             |
| Resolution                      | Printhead 325 dpi (12.8 dots/mm), max. resolution: 1280 x 5760 dots (panorama)                                                                                                                                                                                                                                                                                |
| Color Depth                     | 256 grayscales                                                                                                                                                                                                                                                                                                                                                |
| Print Speed/Picture             | Interpolate 2.0x:approx. 3.7secondsInterpolate 1.6x:approx. 3.7secondsInterpolate 1.25x:approx. 3.7secondsNormal:approx. 3.7seconds1:1:approx. 5.0seconds1:1.5:approx. 7.5secondsPanorama:approx. 22.5seconds                                                                                                                                                 |
| Paper Size                      | Thermal paper roll, 110 mm wide, approx. 18–21 m long                                                                                                                                                                                                                                                                                                         |
| Print Area                      | Interpolate 2.0x: 100 x 75 mm, 1280 x 960 dots   Interpolate 1.6x: 98 x 73 mm, 1250 x 938 dots   Interpolate 1.25x: 100 x 75 mm, 1280 x 960 dots   Normal: 100 x 75 mm, 1280 x 960 dots   1:1: 100 x 100 mm, 1280 x 1280 dots   1:1.5: 100 x 150 mm, 1280 x 1920 dots   Panorama: 100 x 450 mm, 1280 x 5760 dots                                              |
| Picture Memory                  | 1 frame (8 MB), repeat print with the COPY button                                                                                                                                                                                                                                                                                                             |
| Interface                       | USB Ver. 2.0                                                                                                                                                                                                                                                                                                                                                  |
| Special Features                | Adjustments via printer: 39 steps for contrast and brightness, LOCK button to block<br>button functions, multiple copies<br>Adjustments via driver: negative print, reverse print direction, multiple copies,<br>comment lines with 40 characters, date & time stamp, paper save function,<br>5 different gamma curves, 255 steps for contrast and brightness |
| Printer Driver                  | Windows® 2000/XP                                                                                                                                                                                                                                                                                                                                              |
| Power Supply                    | AC 100–240 V ± 10 %, 50/60 Hz                                                                                                                                                                                                                                                                                                                                 |
| Power Consumption               | approx. 130 watts during printing, 10 watts in stand-by                                                                                                                                                                                                                                                                                                       |
| Dimensions (W x H x D)          | approx. 154 x 90 x 256 mm                                                                                                                                                                                                                                                                                                                                     |
| Weight                          | approx. 2.8 kg                                                                                                                                                                                                                                                                                                                                                |
| Approvals                       | TÜV-GS/GM, CE (LVD, EMC, MDD)                                                                                                                                                                                                                                                                                                                                 |
| Accessories (incl. in delivery) | Power cable, cleaning paper, operation manual, printer driver (CD-ROM), thermal paper KP65HM-CE                                                                                                                                                                                                                                                               |