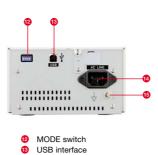

ever, offers not just rapidity but extreme ease of use too.

The comfortable adjustment possibilities make the P93DW your personal assistant. You have the choice between 7 different picture formats and can insert texts of up to 40 characters or a date & time stamp. When printing more than one picture you save paper as the space between the individual pictures can be reduced (paper save function). Also, while the adjustment of your P93DW is easy, the lock function enables you to protect your individual settings for as long as you want.

- 325 dpi high resolution printhead
- Print speed from 3.7 seconds
- Compact size of only 154 x 90 x 256 mm
- Quick and easy adjustment on the front panel
- Panorama-print up to 100 x 450 mm
- Extensive adjustment possibilities using the printer driver







Power terminal (AC LINE)

Potential equalization

terminal

14

1

## P93DW

| Model                           | P93DW                                                                                                                                                                                                                                                                                                                                                         |
|---------------------------------|----------------------------------------------------------------------------------------------------------------------------------------------------------------------------------------------------------------------------------------------------------------------------------------------------------